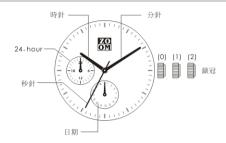

### 調整時間和星期

- 1.將錶冠拉至(2)的位置。
- 2.依順時鐘方向轉動錶冠至要調整的時間。
- 3.將錶冠推回正常位置。
- 4.調整時間時需注意九點鐘方向的24小時針。

## 調整日期

- 1.將錶冠拉出到(1)的位置。
- 2.依順時鐘方向轉動錶冠至要調整的日期。
- 3.將錶冠推回正常位置。