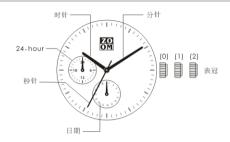

## 调整时间和星期

- 1.将表冠拉至(2)的位置。
- 2.依顺时钟方向转动表冠至要调整的时间。
- 3.将表冠推回正常位置。
- 4.调整时间时需注意九点钟方向的24小时针。

#### 调整日期

- 1.将表冠拉出到(1)的位置。
- 2.依顺时钟方向转动表冠至要调整的日期。
- 3.将表冠推回正常位置。