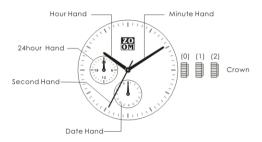

#### SETTING THE TIME AND DAY OF THE WEEK

- 1.Pull crown out the (2) click position when the second hand is at the 12 o'clock position.
- Turn the crown clockwise to advance the hour and minute hands until day hand is set to the desired day of the week.
- 3. Turn to set the time taking AM or PM into consideration.
- 4. Push crown back to normal position.

#### SETTING THE DATE

- 1. Pull crown out to the (1) click position.
- 2. Turn the crown counter-clockwise to set the date.
- 3. Push crown back to normal position.